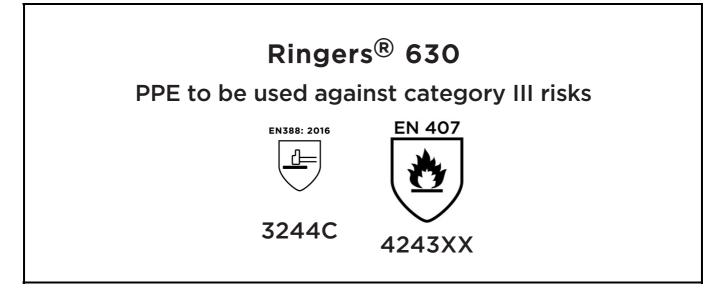

is in conformity with the provisions of Regulation 2016/425 on personal protective equipment, as amended to apply in GB, and with the standards EN 388:2016 +A1:2018, EN407:2020, EN ISO 21420:2020 and is identical to the PPE which is subject to the UK Type-examination (Module B, Annex V of the Regulation), under certificate number AB0321/22049-01/E00-00, issued by the Approved Body: