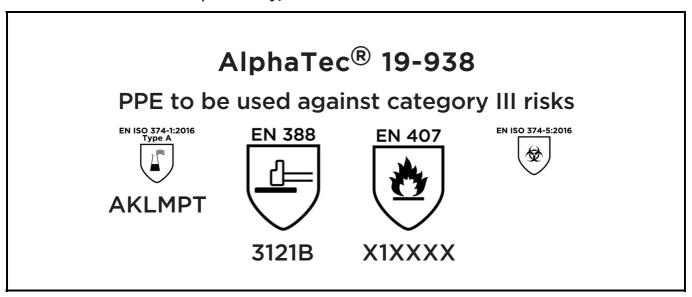

## **EU DECLARATION OF CONFORMITY**

The Manufacturer
ANSELL HEALTHCARE EUROPE N.V.
RIVERSIDE BUSINESS PARK, BLOCK J
BOULEVARD INTERNATIONAL 55
B-1070 BRUSSELS
BELGIUM

declares under his sole responsibility, that the PPE described hereafter:



is in conformity with the provisions of Regulation (EU) 2016/425 and with the standards EN ISO 374-1:2016, EN 388:2016, EN 420:2003 + A1:2009, EN 407:2004, EN ISO 374-5:2016 and is identical to the PPE which is subject to the EU-Type examination (Module B, Annex V of the Regulation), under certificate number 032/2019/0316, issued by the Notified Body:

CENTEXBEL (0493) TECHNOLOGIEPARK 70 B-9052 ZWIJNAARDE BELGIUM

and is subject to the procedure set out in Annex VIII (Module D) of the Regulation under the supervision of the Notified Body:

BSI (0086)
KITEMARK COURT DAVY AVENUE KNOWLHILL
MILTON KEYNES MK5 8PP UNITED KINGDOM

Guido Van Duren

**Director - Regulatory affairs** 

Ansell

Place: Brussels Date: 2019/02/25