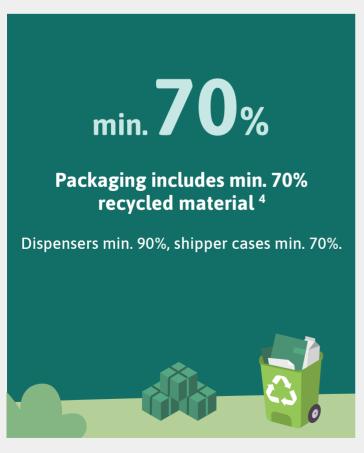

## **Packaging**

23-80%

Shipper case sizes optimized for efficient shipping <sup>5</sup>

Dispensers between 23% and 80% smaller in square area vs. standard packaging configurations in O.R.

**REFERENCES:** <sup>1</sup>2024 Sustainability Report, ISO 14064-1:2018 external audit by Control Union; ref period: 7/2023 - 6/2024, <sup>2</sup>Intertek, Zero Waste to Landfill certification, <sup>3</sup>SIRIM ISO Certificate, <sup>4</sup>Ansell, 2023, Product and Packaging Specifications, <sup>5</sup>Ansell, 2023, Product Specifications