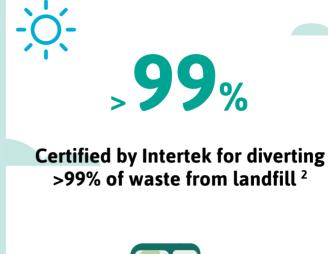

## **Packaging**

23-80%

Shipper case sizes optimized for efficient shipping <sup>5</sup>

Dispensers between 23% and 80% smaller in square area vs. standard packaging configurations in O.R.

**REFERENCES:** <sup>1</sup>2024 Sustainability Report, ISO 14064-1:2018 external audit by Control Union; ref period: 7/2023 - 6/2024, <sup>2</sup>Intertek, Zero Waste to Landfill certification, <sup>3</sup>SIRIM ISO Certificate, <sup>4</sup>Ansell, 2023, Product and Packaging Specifications, <sup>5</sup>Ansell, 2023, Product Specifications