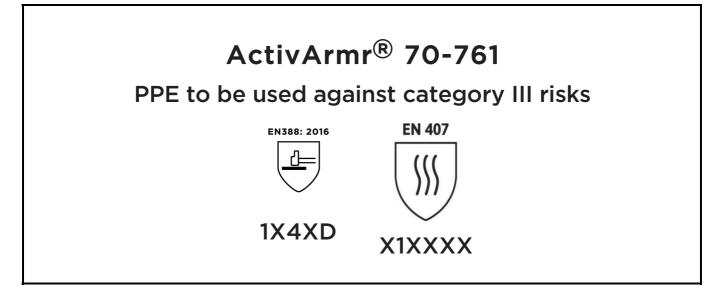

## **UK DECLARATION OF CONFORMITY**

The Manufacturer ANSELL HEALTHCARE EUROPE N.V. RIVERSIDE BUSINESS PARK, BLOCK J BOULEVARD INTERNATIONAL 55 B-1070 BRUSSELS BELGIUM

declares under his sole responsibility, that the PPE described hereafter:

is in conformity with the provisions of Regulation 2016/425 on personal protective equipment, as amended to apply in GB, and with the standards EN 388:2016 +A1:2018, EN407:2020, EN ISO 21420:2020 and is identical to the PPE which is subject to the UK Type-examination (Module B, Annex V of the Regulation), under certificate number AB0321/22653-01/E00-00, issued by the Approved Body: