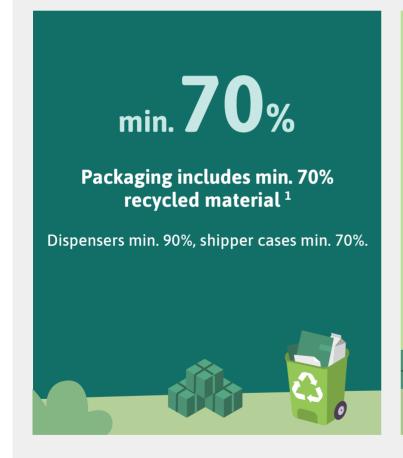

## **Packaging**

23-80%

Shipper case sizes optimized for efficient shipping <sup>2</sup>

Dispensers between 23% and 80% smaller in square area vs. standard packaging configurations in O.R.

REFERENCES: <sup>1</sup>Ansell, 2023, Product and Packaging Specifications, <sup>2</sup>Ansell, 2023, Product Specifications