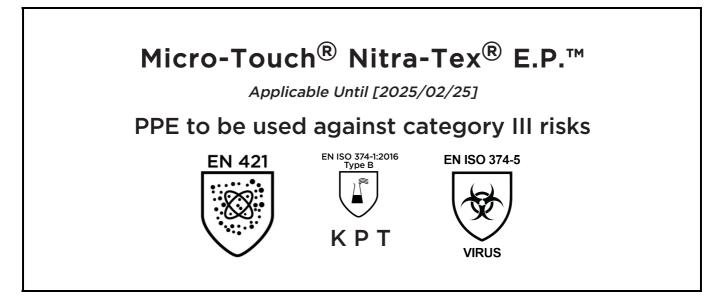

## **UK DECLARATION OF CONFORMITY**

The Manufacturer ANSELL HEALTHCARE EUROPE N.V. RIVERSIDE BUSINESS PARK, BLOCK J BOULEVARD INTERNATIONAL 55 B-1070 BRUSSELS BELGIUM

declares under his sole responsibility, that the PPE described hereafter:

is in conformity with the provisions of Regulation 2016/425 on personal protective equipment, as amended to apply in GB, and with the standards EN 421:2010, EN ISO 21420:2020, EN ISO 374-1:2016, EN ISO 374-5:2016 and is identical to the PPE which is subject to the UK Type-examination (Module B, Annex V of the Regulation), under certificate number AB0321/23006-01/E00-00, issued by the Approved Body:

## SATRA TECHNOLOGY CENTRE (0321) WYNDHAM WAY, TELFORD WAY, KETTERING, NORTHAMPTONSHIRE, NN16 8SD, UNITED KINGDOM

and is subject to the conformity assessment procedure set out in Annex VII (Module C2) of the Regulation under the surveillance of the Approved Body:

SATRA TECHNOLOGY CENTRE (0321) WYNDHAM WAY, TELFORD WAY, KETTERING, NORTHAMPTONSHIRE, NN16 8SD, UNITED KINGDOM

Stor On

Guido Van Duren Director - Regulatory affairs Ansell

Place: Brussels Date: 2022/11/30