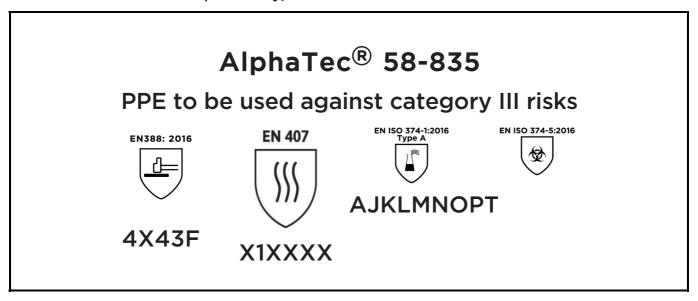

is in conformity with the provisions of Regulation 2016/425 on personal protective equipment, as amended to apply in GB, and with the standards EN 388:2016 +A1:2018, EN407:2020, EN ISO 21420:2020, EN ISO 374-1:2016, EN ISO 374-5:2016 and is identical to the PPE which is subject to the Type-examination (Module B, Annex V of the Regulation), under certificate number 032/2025/0131, issued by the Body: