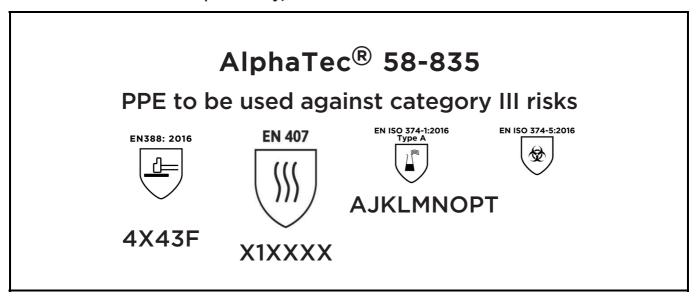

is in conformity with the provisions of Regulation (EU) 2016/425 and with the standards EN 388:2016 +A1:2018, EN407:2020, EN ISO 21420:2020, EN ISO 374-1:2016, EN ISO 374-5:2016 and is identical to the PPE which is subject to the EU-Type examination (Module B, Annex V of the Regulation), under certificate number 032/2025/0131, issued by the Notified Body: