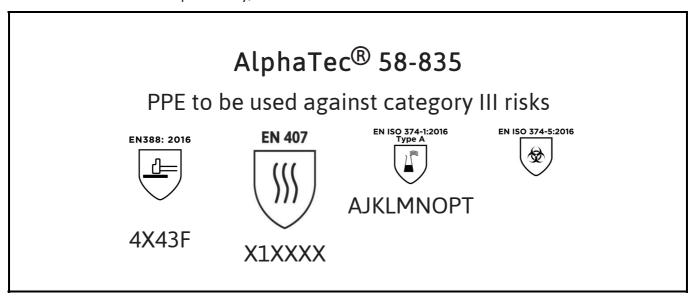

is in conformity with the provisions of Regulation 2016/425 on personal protective equipment, as amended to apply in GB, and with the standards EN 388:2016 +A1:2018, EN407:2020, EN ISO 21420:2020, EN ISO 374-1:2016, EN ISO 374-5:2016 and is identical to the PPE which is subject to the Type-examination (Module B, Annex V of the Regulation), under certificate number 032/2025/0131, issued by the Body: