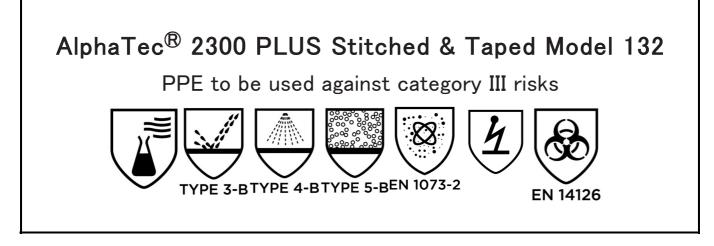

is in conformity with the provisions of Regulation (EU) 2016/425 and with the standards , EN 14605:2005 + A1:2009, EN ISO 13982-1:2004 + A1:2010, EN 1073-2:2002, EN 1149-5:2018, EN ISO 13688:2013, EN 14126:2003 (with exception for resistance to ignition not tested) and is identical to the PPE which is subject to the EU-Type examination (Module B, Annex V of the Regulation), under certificate number 0598/PPE/23/3999, issued by the Notified Body: