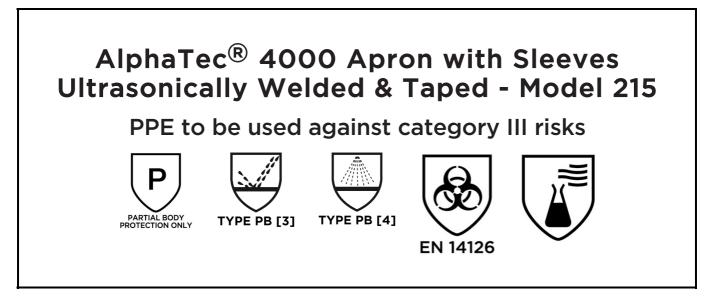

is in conformity with the provisions of Regulation 2016/425 on personal protective equipment as amended to apply in GB, and with the standardsPartial Body Protection Only, EN 14605:2005 + A1:2009, EN 14126:2003, EN ISO 13688:2013, and is identical to the PPE which is subject to the UK Type-examination (Module B, Annex V of the Regulation), under certificate number 0120/PPE/220492 issued by the Approved Body: