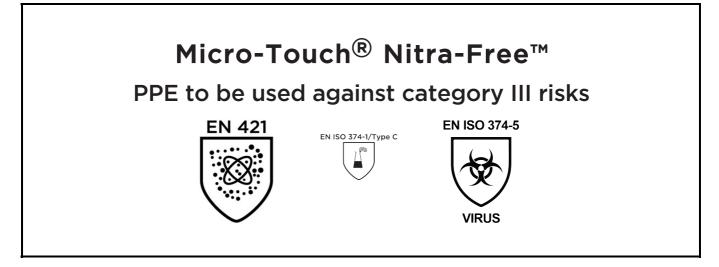

is in conformity with the provisions of Regulation (EU) 2016/425 and with the standards EN 420:2003 + A1:2009, EN 421:2010, EN ISO 374-1:2016, EN ISO 374-5:2016 and is identical to the PPE which is subject to the EU-Type examination (Module B, Annex V of the Regulation), under certificate number 032/2019/1446, issued by the Notified Body: